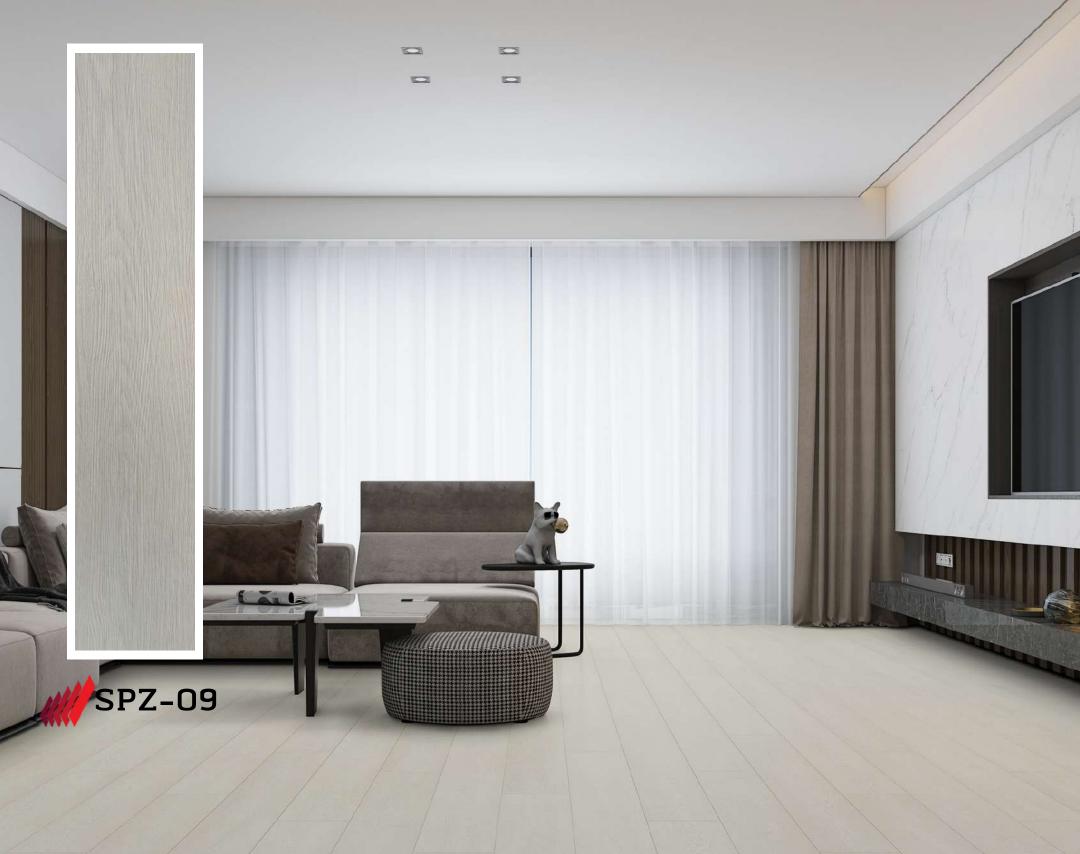

## UNILIN CLICK

| Plank size | 1220 x 180 mm     |
|------------|-------------------|
| Thickness  | 4 mm + underlayer |
| Quantity   | 10 pcs / box      |

| Plank size | 1220 x 180 mm     |
|------------|-------------------|
| Thickness  | 4 mm + underlayer |
| Quantity   | 10 pcs / box      |

| Plank size | 1220 x 180 mm     |
|------------|-------------------|
| Thickness  | 4 mm + underlayer |
| Quantity   | 10 pcs / box      |

| Plank size | 1220 x 180 mm     |
|------------|-------------------|
| Thickness  | 4 mm + underlayer |
| Quantity   | 10 pcs / box      |