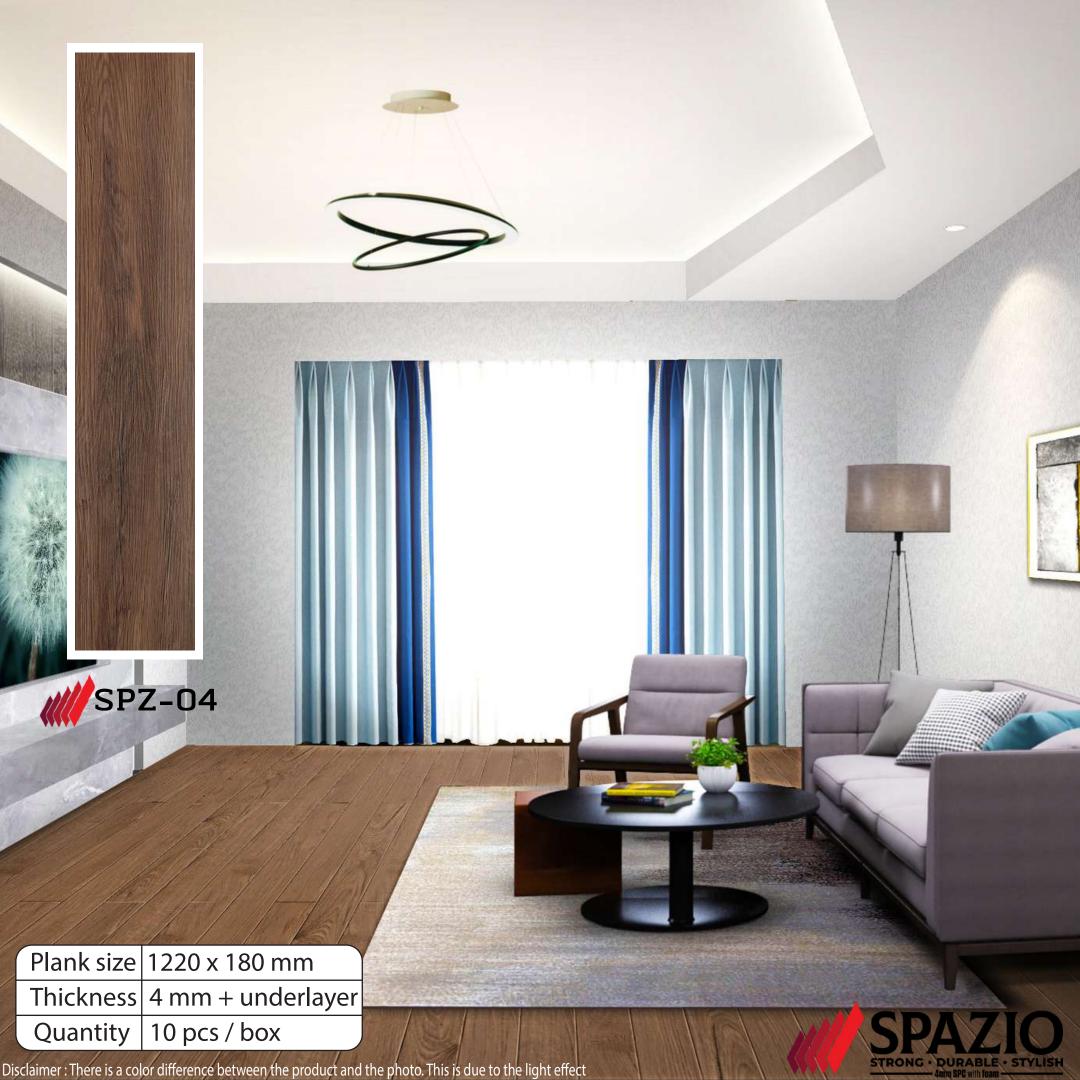

Disclaimer: There is a color difference between the product and the photo. This is due to the light effect

| Plank size | 1220 x 180 mm     |
|------------|-------------------|
| Thickness  | 4 mm + underlayer |
| Quantity   | 10 pcs / box      |

Disclaimer: There is a color difference between the product and the photo. This is due to the light effect