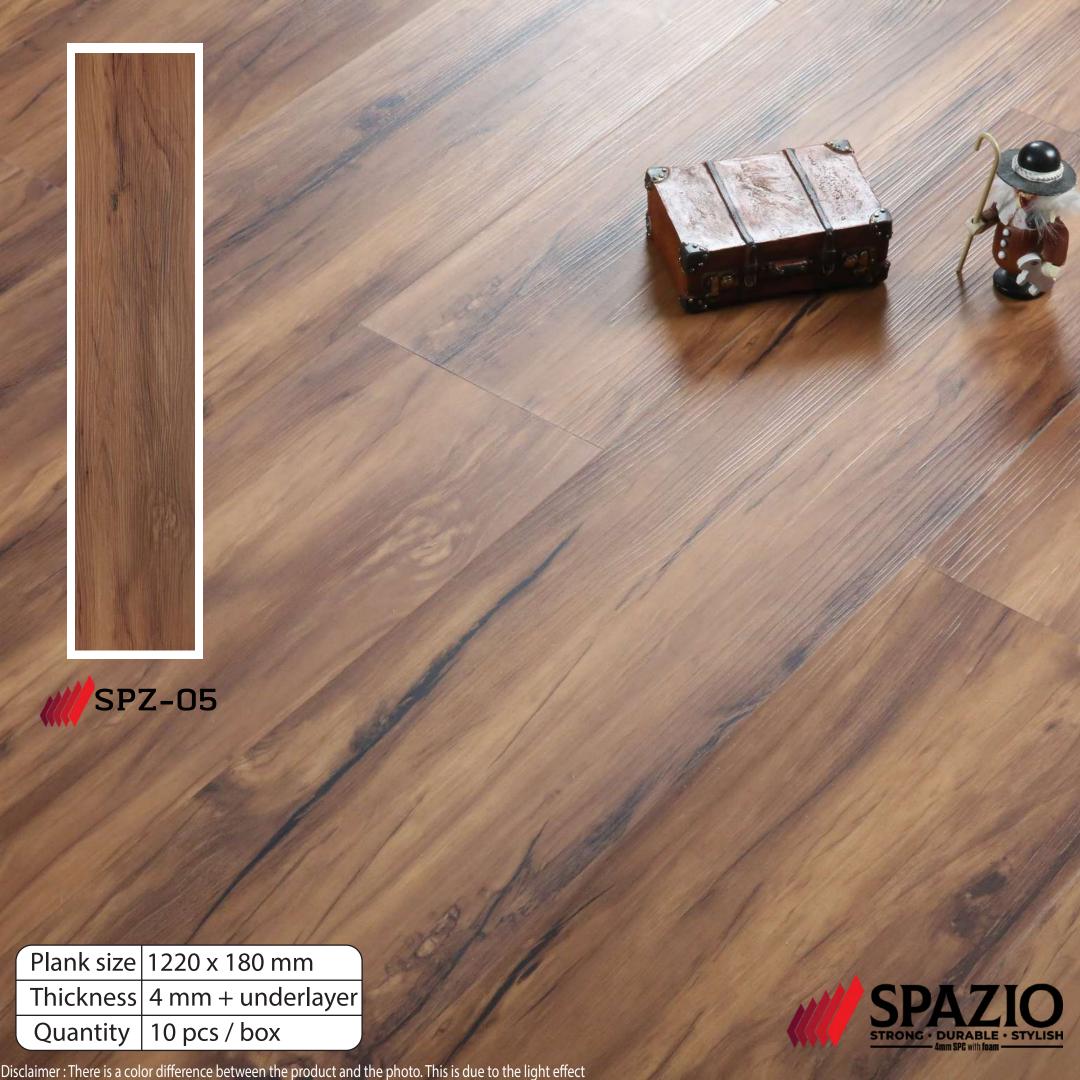

## UNILIN CLICK

| Plank size | 1220 x 180 mm     |
|------------|-------------------|
| Thickness  | 4 mm + underlayer |
| Quantity   | 10 pcs / box      |

| Plank size | 1220 x 180 mm     |
|------------|-------------------|
| Thickness  | 4 mm + underlayer |
| Quantity   | 10 pcs / box      |

Disclaimer: There is a color difference between the product and the photo. This is due to the light effect

| Plank size | 1220 x 180 mm     |
|------------|-------------------|
| Thickness  | 4 mm + underlayer |
| Quantity   | 10 pcs / box      |