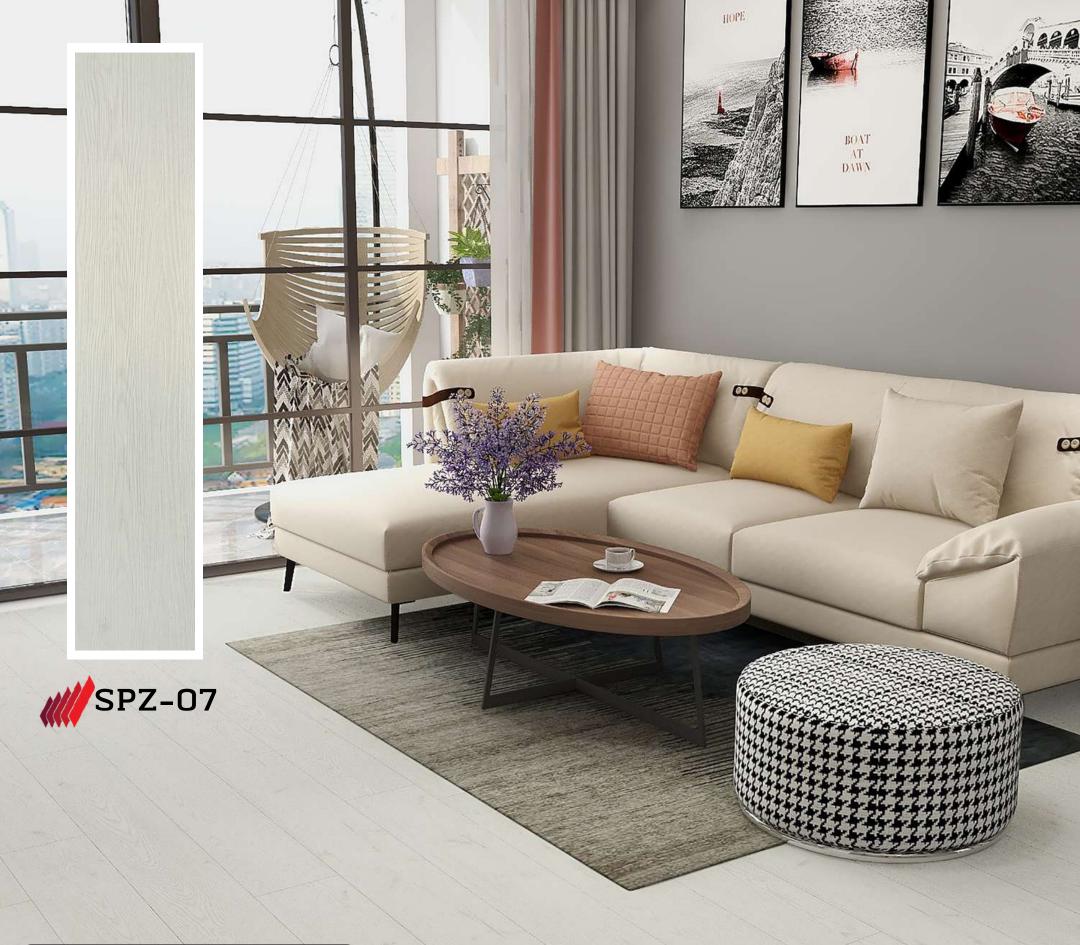

| Plank size | 1220 x 180 mm     |
|------------|-------------------|
| Thickness  | 4 mm + underlayer |
| Quantity   | 10 pcs / box      |

| AND DESCRIPTION OF THE PARTY OF |                   |
|--------------------------------------------------------------------------------------------------------------------------------------------------------------------------------------------------------------------------------------------------------------------------------------------------------------------------------------------------------------------------------------------------------------------------------------------------------------------------------------------------------------------------------------------------------------------------------------------------------------------------------------------------------------------------------------------------------------------------------------------------------------------------------------------------------------------------------------------------------------------------------------------------------------------------------------------------------------------------------------------------------------------------------------------------------------------------------------------------------------------------------------------------------------------------------------------------------------------------------------------------------------------------------------------------------------------------------------------------------------------------------------------------------------------------------------------------------------------------------------------------------------------------------------------------------------------------------------------------------------------------------------------------------------------------------------------------------------------------------------------------------------------------------------------------------------------------------------------------------------------------------------------------------------------------------------------------------------------------------------------------------------------------------------------------------------------------------------------------------------------------------|-------------------|
| Plank size                                                                                                                                                                                                                                                                                                                                                                                                                                                                                                                                                                                                                                                                                                                                                                                                                                                                                                                                                                                                                                                                                                                                                                                                                                                                                                                                                                                                                                                                                                                                                                                                                                                                                                                                                                                                                                                                                                                                                                                                                                                                                                                     | 1220 x 180 mm     |
| Thickness                                                                                                                                                                                                                                                                                                                                                                                                                                                                                                                                                                                                                                                                                                                                                                                                                                                                                                                                                                                                                                                                                                                                                                                                                                                                                                                                                                                                                                                                                                                                                                                                                                                                                                                                                                                                                                                                                                                                                                                                                                                                                                                      | 4 mm + underlayer |
| Quantity                                                                                                                                                                                                                                                                                                                                                                                                                                                                                                                                                                                                                                                                                                                                                                                                                                                                                                                                                                                                                                                                                                                                                                                                                                                                                                                                                                                                                                                                                                                                                                                                                                                                                                                                                                                                                                                                                                                                                                                                                                                                                                                       | 10 pcs / box      |